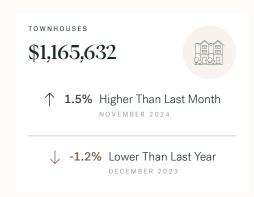

KLEIN III



RESIDENTIAL MARKET REPORT

# Richmond

December 2024



# **Richmond Specialists**



# **About Richmond**

Richmond is a suburb of Vancouver, bordering Vancouver, Ladner and New Westminster, with approximately 230,584 (2022) residents living in a land area of 230,584 (2022) square kilometers. Currently there are homes for sale in Richmond, with an average price of 1,722,237, an average size of 1,815 sqft, and an average price per square feet of \$949.

# Richmond Neighbourhoods



# December 2024 Richmond Overview

# KLEIN III



### Sales-to-Active Ratio







# **HPI Benchmark Price (Average Price)**







# **Market Share**







# Richmond Single Family Houses

KLEIN III

ROYAL LEPAGE

DECEMBER 2024 - 5 YEAR TREND

### **Market Status**

# Buyers Market

Richmond is currently a **Buyers Market**. This means that **less than 12%** of listings are sold within **30 days**. Buyers may have a **slight advantage** when negotiating prices.









# Summary of Sales Price Change



### Summary of Sales Volume Change



### Sales Price



# Sales-to-Active Ratio



# **Number of Transactions**



# Richmond Single Family Townhomes

KLEIN III

ROYAL LEPAGE

DECEMBER 2024 - 5 YEAR TREND

### **Market Status**

# Balanced Market

Richmond is currently a **Balanced Market**. This means that **between 12% and 20%** of listings are sold within **30 days**. There may not be an advantage either way