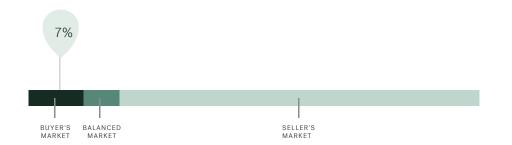

### **Market Status**

# Buyers Market

Richmond is currently a **Buyers Market**. This means that **less than 12%** of listings are sold within **30 days**. Buyers may have a **slight advantage** when negotiating prices.