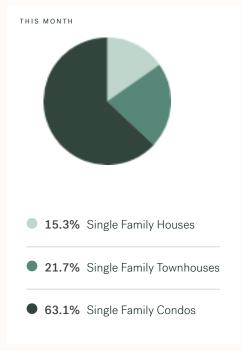

KLEIN III



RESIDENTIAL MARKET REPORT

# Richmond

December 2024



# **Richmond Specialists**



# **About Richmond**

Richmond is a suburb of Vancouver, bordering Vancouver, Ladner and New Westminster, with approximately 230,584 (2022) residents living in a land area of 230,584 (2022) square kilometers. Currently there are homes for sale in Richmond, with an average price of 1,722,237, an average size of 1,815 sqft, and an average price per square feet of \$949.

# Richmond Neighbourhoods



# December 2024 Richmond Overview

# KLEIN III



### Sales-to-Active Ratio







# **HPI Benchmark Price (Average Price)**







# **Market Share**







# Richmond Single Family Houses

KLEIN III

ROYAL LEPAGE

DECEMBER 2024 - 5 YEAR TREND

### **Market Status**

# Buyers Market

Richmond is currently a **Buyers Market**. This means that **less than 12%** of listings are sold within **30 days**. Buyers may have a **slight advantage** when negotiating prices.









# Summary of Sales Price Change



### Summary of Sales Volume Change



### Sales Price



# Sales-to-Active Ratio



# **Number of Transactions**



# Richmond Single Family Townhomes

KLEIN III

ROYAL LEPAGE

DECEMBER 2024 - 5 YEAR TREND

### **Market Status**

# Balanced Market

Richmond is currently a **Balanced Market**. This means that **between 12% and 20%** of listings are sold within **30 days**. There may not be an advantage either way when negotiating prices.