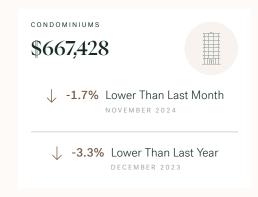

KLEIN III



RESIDENTIAL MARKET REPORT

# Richmond

December 2024



# **Richmond Specialists**



# **About Richmond**

Richmond is a suburb of Vancouver, bordering Vancouver, Ladner and New Westminster, with approximately 230,584 (2022) residents living in a land area of 230,584 (2022) square kilometers. Currently there are homes for sale in Richmond, with an average price of 1,722,237, an average size of 1,815 sqft, and an average price per square feet of \$949.

# Richmond Neighbourhoods



# December 2024 Richmond Overview

# KLEIN III



### Sales-to-Active Ratio







# **HPI Benchmark Price (Average Price)**







# **Market Share**







# Richmond Single Family Houses

KLEIN III

ROYAL LEPAGE

DECEMBER 2024 - 5 YEAR TREND

### **Market Status**

# Buyers Market

Richmond is currently a **Buyers Market**. This means that **less than 12%** of listings are sold within **30 days**. Buyers may have a **slight advantage** when negotiating prices.









# Summary of Sales Price Change



### Summary of Sales Volume Change



### Sales Price



# Sales-to-Active Ratio



# **Number of Transactions**



# Richmond Single Family Townhomes

KLEIN III

ROYAL LEPAGE

DECEMBER 2024 - 5 YEAR TREND

### **Market Status**

# Balanced Market

Richmond is currently a **Balanced Market**. This means that **between 12% and 20%** of listings are sold within **30 days**. There may not be an advantage either way wh