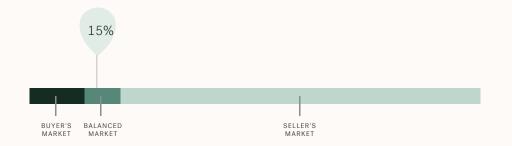

### **Market Status**

# Balanced Market

Richmond is currently a **Balanced Market**. This means that **between 12% and 20%** of listings are sold within **30 days**. There may not be an advantage either way when negotiating prices.