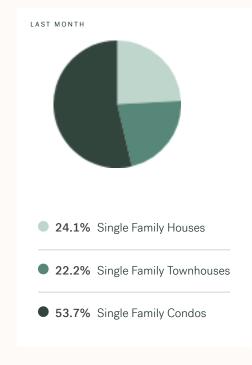

KLEIN III



RESIDENTIAL MARKET REPORT

# Richmond

December 2024



# **Richmond Specialists**



# **About Richmond**

Richmond is a suburb of Vancouver, bordering Vancouver, Ladner and New Westminster, with approximately 230,584 (2022) residents living in a land area of 230,584 (2022) square kilometers. Currently there are homes for sale in Richmond, with an average price of 1,722,237, an average size of 1,815 sqft, and an average price per square feet of \$949.

# Richmond Neighbourhoods



# December 2024 Richmond Overview

# KLEIN III



### Sales-to-Active Ratio







# **HPI Benchmark Price (Average Price)**







# **Market Share**







# Richmond Single Family Houses

KLEIN III

ROYAL LEPAGE

DECEMBER 2024 - 5 YEAR TREND

### **Market Status**

# Buyers Market

Richmond is currently a **Buyers Market**. This means that **less than 12%** of listings are sold within **30 days**. Buyers may have a **slight advantage** when negotiating prices.









# Summary of Sales Price Change



### Summary of Sales Volume Change



### Sales Price



# Sales-to-Active Ratio



# **Number of Transactions**



# Richmond Single Family Townhomes

KLEIN III

ROYAL LEPAGE

DECEMBER 2024 - 5 YEAR TREND

### **Market Status**

# Balanced Market

Richmond is currently a **Balanced Market**. This means that **between 12% and 20%** of listings are sold within **30 days**. There may not be an advantage either way when negotiating prices.