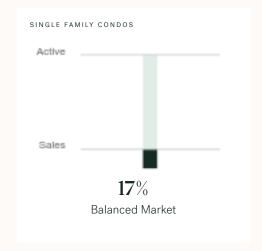

# Richmond Single Family Condos

KLEIN III

DECEMBER 2024 - 5 YEAR TREND

### **Market Status**

# Balanced Market

Richmond is currently a **Balanced Market**. This means that **between 12% and 20%** of listings are sold within **30 days**. There may not be an advantage either way when negotiating prices.