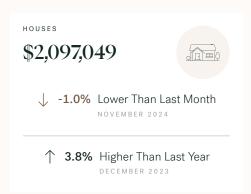

KLEIN III



RESIDENTIAL MARKET REPORT

# Richmond

December 2024



# **Richmond Specialists**



# **About Richmond**

Richmond is a suburb of Vancouver, bordering Vancouver, Ladner and New Westminster, with approximately 230,584 (2022) residents living in a land area of 230,584 (2022) square kilometers. Currently there are homes for sale in Richmond, with an average price of 1,722,237, an average size of 1,815 sqft, and an average price per square feet of \$949.

# Richmond Neighbourhoods



# December 2024 Richmond Overview

# KLEIN III



### Sales-to-Active Ratio







# **HPI Benchmark Price (Average Price)**







# **Market Share**







# Richmond Single Family Houses

KLEIN III

ROYAL LEPAGE

DECEMBER 2024 - 5 YEAR TREND

### **Market Status**

# Buyers Market

Richmond is currently a **Buyers Market**. This means that **less than 12%** of listings are sold within **30 days**. Buyers may have a **slight advantage** when negotiating prices.









# Summary of Sales Price Change



### Summary of Sales Volume Change



### Sales Price



# Sales-to-Active Ratio



# **Number of Transactions**



# Richmond Single Family Townhomes

KLEIN III

ROYAL LEPAGE

DECEMBER 2024 - 5 YEAR TREND

### **Market Status**

# Balanced Market

Richmond is currently a **Balanced Market**. This means that **between 12% and 20%** of listings are sold within **30 days**. There may not be an advantage either wa