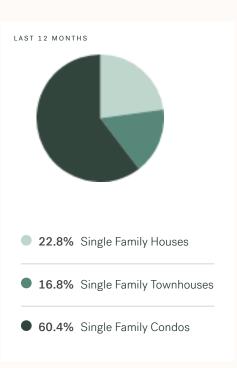

KLEIN III



RESIDENTIAL MARKET REPORT

# Richmond

December 2024



# **Richmond Specialists**



# **About Richmond**

Richmond is a suburb of Vancouver, bordering Vancouver, Ladner and New Westminster, with approximately 230,584 (2022) residents living in a land area of 230,584 (2022) square kilometers. Currently there are homes for sale in Richmond, with an average price of 1,722,237, an average size of 1,815 sqft, and an average price per square feet of \$949.

# Richmond Neighbourhoods



# December 2024 Richmond Overview

# KLEIN III



### Sales-to-Active Ratio







# **HPI Benchmark Price (Average Price)**







# **Market Share**







# Richmond Single Family Houses

KLEIN III

ROYAL LEPAGE

DECEMBER 2024 - 5 YEAR TREND

### **Market Status**

# Buyers Market

Richmond is currently a **Buyers Market**. This means that **less than 12%** of listings are sold within **30 days**. Buyers may have a **slight advantage** when negotiating prices.









# Summary of Sales Price Change



### Summary of Sales Volume Change



### Sales Price



# Sales-to-Active Ratio



# **Number of Transactions**



# Richmond Single Family Townhomes

KLEIN III

ROYAL LEPAGE

DECEMBER 2024 - 5 YEAR TREND

### **Market Status**

# Balanced Market

Richmond is currently a **Balanced Market**. This means that **between 12% and 20%** of listings are sold within **30 days**. There may not be an advantage either way when negotiating prices.