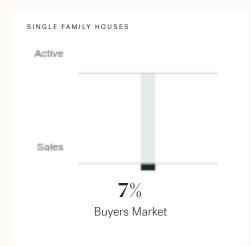

# Richmond Single Family Houses

KLEIN III

ROYAL LEPAGE

DECEMBER 2024 - 5 YEAR TREND

### **Market Status**

# Buyers Market

Richmond is currently a **Buyers Market**. This means that **less than 12%** of listings are sold within **30 days**. Buyers may have a **slight advantage** when negotiating prices.