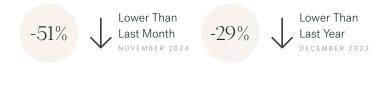

living in a land area of 230,584 (2022) square kilometers. Currently there are homes for sale in Richmond, with an average price of 1,722,237, an average size of 1,815 sqft, and an average price per square feet of \$949.

# Richmond Neighbourhoods



# December 2024 Richmond Overview

# KLEIN III



### Sales-to-Active Ratio







# **HPI Benchmark Price (Average Price)**







# **Market Share**







# Richmond Single Family Houses

KLEIN III

ROYAL LEPAGE

DECEMBER 2024 - 5 YEAR TREND

### **Market Status**

# Buyers Market

Richmond is currently a **Buyers Market**. This means that **less than 12%** of listings are sold within **30 days**. Buyers may have a **slight advantage** when negotiating prices.









# Summary of Sales Price Change



### Summary of Sales Volume Change



### Sales Price



# Sales-to-Active Ratio



# **Number of Transactions**



# Richmond Single Family Townhomes

KLEIN III

ROYAL LEPAGE

DECEMBER 2024 - 5 YEAR TREND

### **Market Status**

# Balanced Market

Richmond is currently a **Balanced Market**. This means that **between 12% and 20%** of listings are sold within **30 days**. There may not be an advantage either way when negotiating prices.



Of Single Family
Townhouse Listings Sold
IN PAST 30 DAYS

Active Single Family
Townhouse Listings
IN PAST 30 DAYS

Single Family
Townhouse Listings Sold
IN PAST 30 DAYS

# Summary of Sales Price Change



# Sales Price



# Summary of Sales Volume Change



# Sales-to-Active Ratio



### **Number of Transactions**



# Richmond Single Family Condos

KLEIN III



DECEMBER 2024 - 5 YEAR TREN