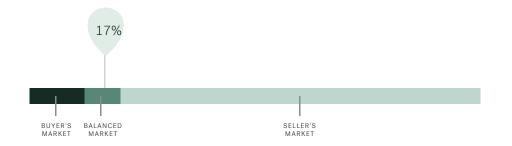

### **Market Status**

# Balanced Market

Richmond is currently a **Balanced Market**. This means that **between 12% and 20%** of listings are sold within **30 days**. There may not be an advantage either way when negotiating prices.