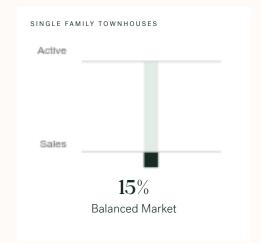

# Richmond Single Family Townhomes

KLEIN III

ROYAL LEPAGE

DECEMBER 2024 - 5 YEAR TREND

### **Market Status**

# Balanced Market

Richmond is currently a **Balanced Market**. This means that **between 12% and 20%** of listings are sold within **30 days**. There may not be an advantage either way when negotiating prices.